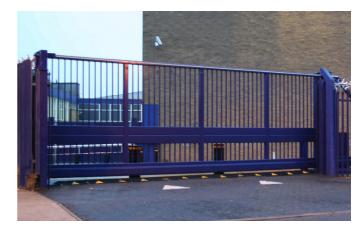

## **Cantilever Sliding Gates**

- Cantilever gates available in three formats: Light Industrial, Security and High Security.
- Reliable and economical electrical drive units with almost silent operation.
- Fitted with safety devices as standard to fully comply with all European regulations.
- Able to operate from local key switch, or may be integrated with any type of access control.
- APS are able to provide a supply only or full supply and installation service including associated access control and monitoring systems.