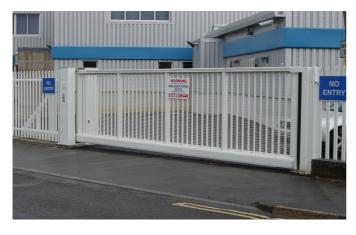

## **Cantilever Sliding Gates**

- Cantilever gates available in three formats: Light Industrial, Security and High Security.
- Reliable and economical electrical drive units with almost silent operation.
- Fitted with safety devices as standard to fully comply with all European regulations.
- Able to operate from local key switch, or may be integrated with any type of access control.
- APS are able to provide a supply only or full supply and installation service including associated access control and monitoring systems.