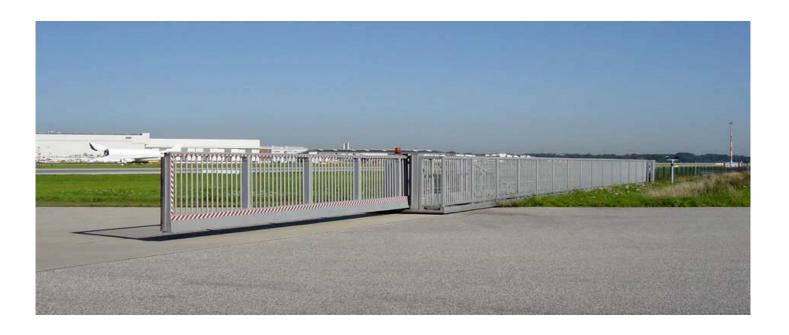

## **Bespoke Gates**

APS are able to design, construct and install gates for any non-standard application. Facilities ranging from Military sites, Airports, Police facilities, etc, all have specific requirements, ranging from extra wide gates, such as the 85m aircraft access gate pictured above, to quick acting, secure gates for police custody suites.