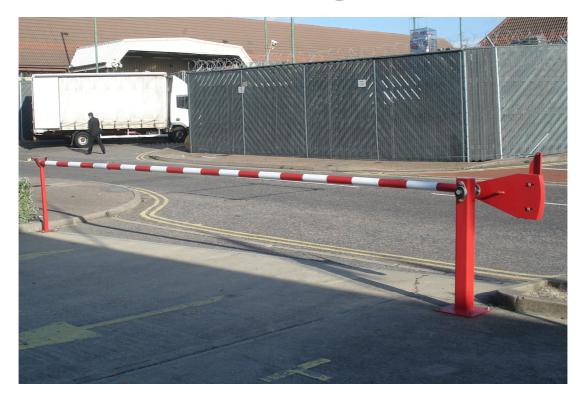

## **Manual Rising Barrier**

The APS manual barrier offers an effective and low-cost solution for a wide variety of parking, road access control and traffic management situations.

Manual barriers

This hard working barrier can be locked in the vertical or horizontal position allowing excellent security for any area.

Our manual barriers are constructed with high quality steel and a strong yet lightweight aluminium barrier beam counterbalanced by supporting weights.

**Construction** Pivot assembly and counter-weights in mild steel with heavy duty shaft and bearing blocks

**Dimensions** 3m-7m, pole diameter 75mm

Finish Blue mechanism and red boom with white adhesive stripes to the boom and powder coated mild steel

sections

**Fittings** Complete with boom tip support pole, padlock not supplied