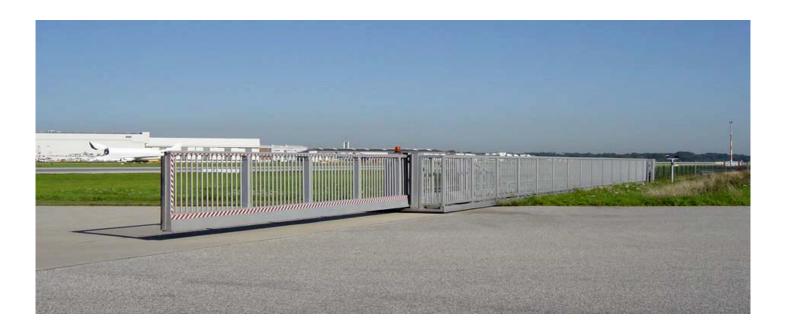

## **Telescopic Sliding Gates**

## **Features**

- Available in two formats: Cantilever to 16m span, or tracked to 50m.
- Reliable and economical electrical drive units with almost silent operation
- Safety devices fitted as standard to fully comply with all European regulations
- Operation from local key switch or integrated with any type of access control system
- Supply only or full supply and installation service, including associated access control and monitoring systems