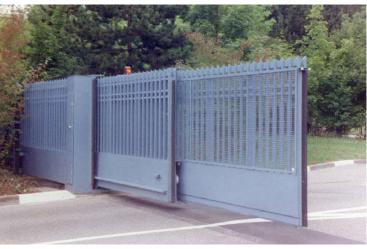

## **Telescopic Sliding Gates**

## **Features**

- Available in two formats: Cantilever to 16m span, or tracked to 50m.
- Reliable and economical electrical drive units with almost silent operation
- Safety devices fitted as standard to fully comply with all European regulations
- Operation from local key switch or integrated with any type of access control system
- Supply only or full supply and installation service, including associated access control and monitoring systems