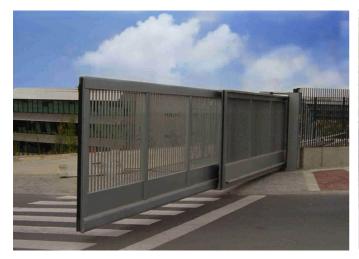

## **Telescopic Sliding Gates**

## **Features**

- Available in two formats: Cantilever to 16m span, or tracked to 50m.
- Reliable and economical electrical drive units with almost silent operation
- Safety devices fitted as standard to fully comply with all European regulations
- Operation from local key switch or integrated with any type of access control system
- Supply only or full supply and installation service, including associated access control and monitoring systems