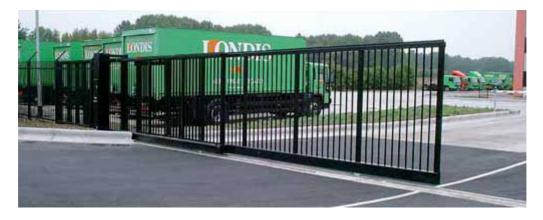

## **Tracked Sliding Gates**

Tracked gates available in three formats: Light Industrial, Security and High Security.

## Features

- Reliable and economical electrical drive units with almost silent operation
- Fitted with safety devices as standard to fully comply with all European regulations
- Able to operate from local key switch, or may be integrated with any type of access control
- Supply only or full supply and installation service including associated access control and monitoring systems