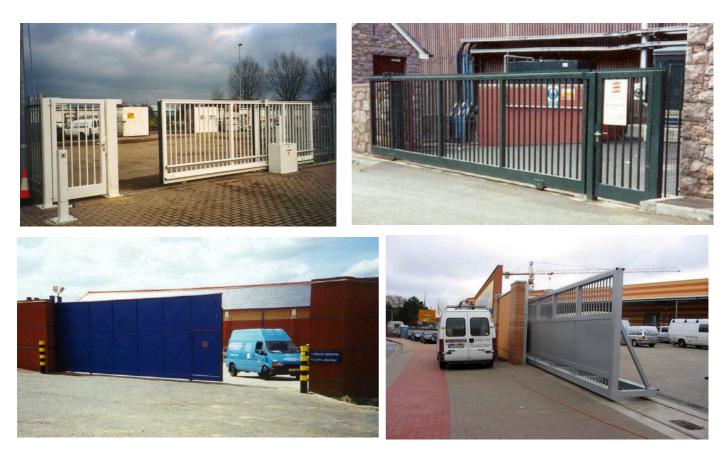

## **Tracked Sliding Gates**

Tracked gates available in three formats: Light Industrial, Security and High Security.

## Features

- Reliable and economical electrical drive units with almost silent operation
- Fitted with safety devices as standard to fully comply with all European regulations
- Able to operate from local key switch, or may be integrated with any type of access control
- Supply only or full supply and installation service including associated access control and monitoring systems